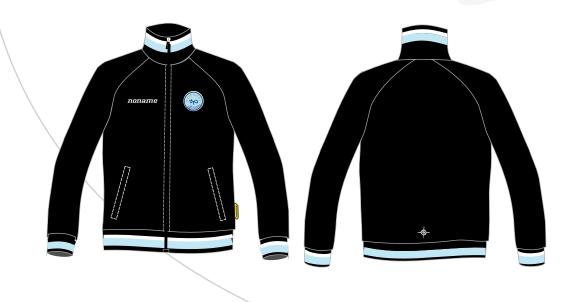

# Retro jacket

| First | sketche | S |
|-------|---------|---|
|       |         |   |

| Cor | re | cte | <b>9</b> d | ske | tch | e |
|-----|----|-----|------------|-----|-----|---|
|     | -  |     |            |     |     |   |

- Re-order
- Re-order with changes

Other information

**COLOURS & FABRIC** 

**BASIC INFORMATION DELIVERY ADDRESS** 

**Order Date:** 

Salesman: Tuomas Designer: Siiri Contact person: