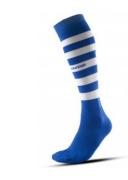

### **IMPORTANT INFO!**

Please check the designs, colours and logos carefully! The customer is ultimately responsible for a confirmed final design.

Orienteering socks, pink/white

Orienteering socks, blue/white